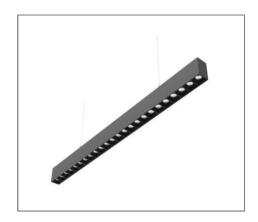

## **Application**

Suspended Linear Light is designed to use for office buildings, shopping centers, convenience stores, modern trade stores, discount stores, hotels, restaurants, residences, recreation centers, museums, etc.

# Ordering Data

| Part No.         | Power | Length (L x W x H)     |
|------------------|-------|------------------------|
| EVO-G50-LS5380-A | 36W   | 1145mm x 53.6mm x 80mm |