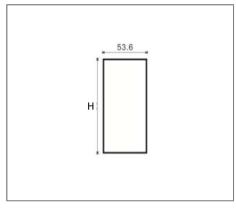

# Ordering Data

| Part No.         | Power | Length (L x W x H)     |
|------------------|-------|------------------------|
| EVO-G50-LS5380-A | 36W   | 1145mm x 53.6mm x 80mm |