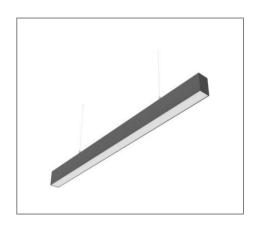

## **Application**

Suspended Linear Light is designed to use for office buildings, shopping centers, convenience stores, modern trade stores, discount stores, hotels, restaurants, residences, recreation centers, museums, etc.

# Ordering Data

| Part No.         | Power | Length (L x W x H)     |
|------------------|-------|------------------------|
| EVO-G50-LH5390-F | 36W   | 1203mm x 53.6mm x 90mm |