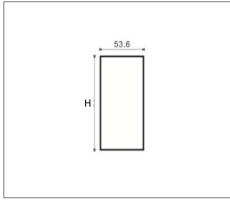

# Ordering Data

| Part No.         | Power | Length (L x W x H)     |
|------------------|-------|------------------------|
| EVO-G50-LH5390-F | 36W   | 1203mm x 53.6mm x 90mm |