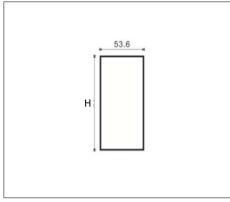

# Ordering Data

| Part No.         | Power | Length (L x W x H)     |
|------------------|-------|------------------------|
| EVO-G50-LH5390-E | 36W   | 1145mm x 53.6mm x 90mm |