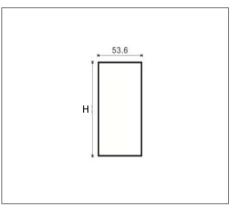

### Ordering Data

| Part No.         | Power | Length (L x W x H)     |
|------------------|-------|------------------------|
| EVO-G50-LH5390-D | 36W   | 1210mm x 53.6mm x 90mm |