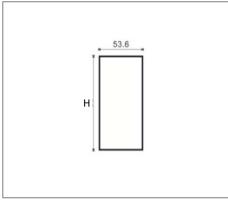

# Ordering Data

| Part No.         | Power | Length (L x W x H)     |
|------------------|-------|------------------------|
| EVO-G50-LH5390-C | 36W   | 1172mm x 53.6mm x 90mm |