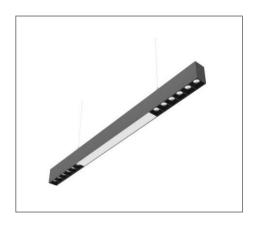

## **Application**

Suspended Linear Light is designed to use for office buildings, shopping centers, convenience stores, modern trade stores, discount stores, hotels, restaurants, residences, recreation centers, museums, etc.

## Specification

Input Voltage 200-240 V AC
IP Rating IP20
Rendering Index > 90
Lumen Per Watt 120lm/w
LED Operating Life >50, 000 Hrs

Colour Correlated
Temperature
Available Colour

Beam Angle
Dimmable

3000K, 4000K, 6500K
White/Black/Grey
Dimmable
Optional

Mounting Method Suspended Mounted