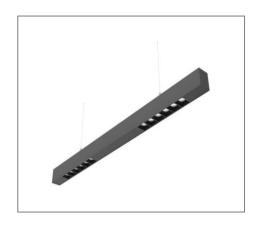

## **Application**

Suspended Linear Light is designed to use for office buildings, shopping centers, convenience stores, modern trade stores, discount stores, hotels, restaurants, residences, recreation centers, museums, etc.

# Ordering Data

| Part No.         | Power | Length (L x W x H)     |
|------------------|-------|------------------------|
| EVO-G50-LH5390-B | 36W   | 1145mm x 53.6mm x 90mm |