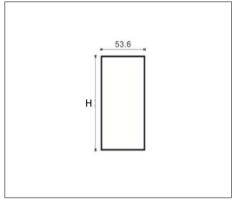

# Ordering Data

| Part No.         | Power | Length (L x W x H)     |
|------------------|-------|------------------------|
| EVO-G50-LH5390-B | 36W   | 1145mm x 53.6mm x 90mm |