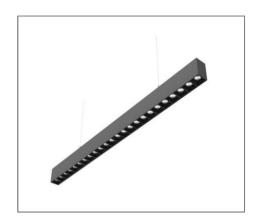

### G50-LH5390-A SERIES

## **Application**

Suspended Linear Light is designed to use for office buildings, shopping centers, convenience stores, modern trade stores, discount stores, hotels, restaurants, residences, recreation centers, museums, etc.

# Ordering Data

| Part No.         | Power | Length (L x W x H)     |
|------------------|-------|------------------------|
| EVO-G50-LH5390-A | 36W   | 1145mm x 53.6mm x 90mm |