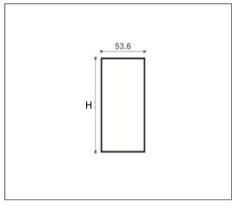

# Ordering Data

| Part No.         | Power | Length (L x W x H)     |
|------------------|-------|------------------------|
| EVO-G50-LH5390-A | 36W   | 1145mm x 53.6mm x 90mm |