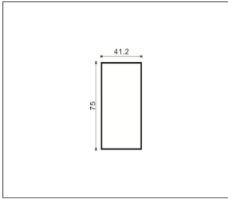

# Ordering Data

| Part No.         | Power | Length (L x W x H)     |
|------------------|-------|------------------------|
| EVO-G40-LS4175-B | 36W   | 1145mm x 41.2mm x 75mm |