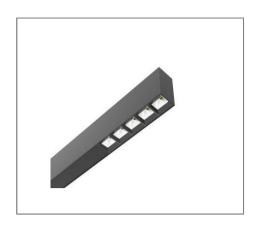

### G40-LS4175-B SERIES

## **Application**

Suspended Linear Light is designed to use for office buildings, shopping centers, convenience stores, modern trade stores, discount stores, hotels, restaurants, residences, recreation centers, museums, etc.

## Specification

Input Voltage 200-240 V AC
IP Rating IP20
Rendering Index > 90
Lumen Per Watt 120lm/w
LED Operating Life >50,000 Hrs

Colour Correlated
Temperature
Available Colour

Beam Angle
Dimmable

3000K, 4000K, 6500K
White/Black/Grey
Dimmable
Optional