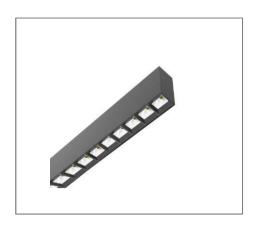

### **G40-LS4175-A SERIES**

## **Application**

Suspended Linear Light is designed to use for office buildings, shopping centers, convenience stores, modern trade stores, discount stores, hotels, restaurants, residences, recreation centers, museums, etc.

## Specification

Input Voltage200-240 V ACIP RatingIP20Rendering Index> 90

Lumen Per Watt 120lm/w
LED Operating Life >50, 000 Hrs

Colour Correlated
Temperature
Available Colour

Beam Angle
Dimmable

3000K, 4000K, 6500K
White/Black/Grey
Dimmable
Optional