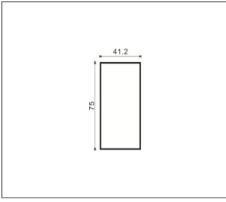

# Ordering Data

| Part No.         | Power | Length (L x W x H)     |
|------------------|-------|------------------------|
| EVO-G40-LS4175-A | 36W   | 1145mm x 41.2mm x 75mm |