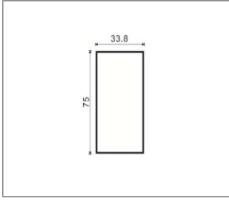

# Ordering Data

| Part No.         | Power | Length (L x W x H)     |
|------------------|-------|------------------------|
| EVO-G30-LS3375-D | 30W   | 1198mm x 33.8mm x 75mm |