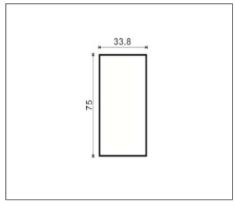

# Ordering Data

| Part No.         | Power | Length (L x W x H)     |
|------------------|-------|------------------------|
| EVO-G30-LS3375-C | 30W   | 1198mm x 33.8mm x 75mm |