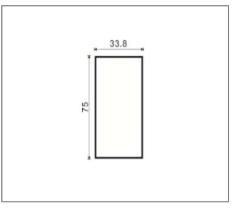

## Ordering Data

| Part No.         | Power | Length (L x W x H)     |
|------------------|-------|------------------------|
| EVO-G30-LS3375-B | 30W   | 1198mm x 33.8mm x 75mm |