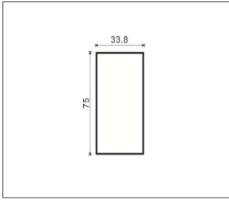

# Ordering Data

| Part No.         | Power | Length (L x W x H)     |
|------------------|-------|------------------------|
| EVO-G30-LS3375-A | 30W   | 1198mm x 33.8mm x 75mm |