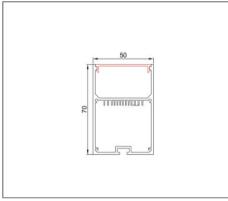

## Ordering Data

| Part No.         | Power | Length (L x W x H)   |
|------------------|-------|----------------------|
| EVO-E-LS5070-18W | 18W   | 606mm x 50mm x 70mm  |
| EVO-E-LS5070-36W | 36W   | 1206mm x 50mm x 70mm |
| EVO-E-LS5070-54W | 54W   | 1806mm x 50mm x 70mm |
| EVO-E-LS5070-72W | 72W   | 2406mm x 50mm x 70mm |