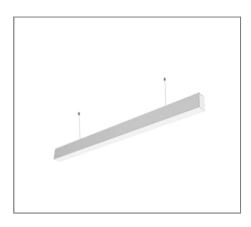

## **Application**

Suspended Linear Light is designed to use for office buildings, shopping centers, convenience stores, modern trade stores, discount stores, hotels, restaurants, residences, recreation centers, museums, etc.

## Ordering Data

| Part No.         | Power | Length (L x W x H)   |
|------------------|-------|----------------------|
| EVO-E-LS5070-18W | 18W   | 606mm x 50mm x 70mm  |
| EVO-E-LS5070-36W | 36W   | 1206mm x 50mm x 70mm |
| EVO-E-LS5070-54W | 54W   | 1806mm x 50mm x 70mm |
| EVO-E-LS5070-72W | 72W   | 2406mm x 50mm x 70mm |