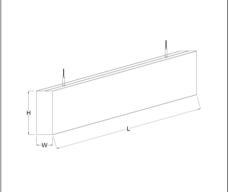

## Ordering Data

| Part No.      | Power | Lumens | CCT (K) | DIMENSION                |
|---------------|-------|--------|---------|--------------------------|
| EVO-CX26100-S | 36W   | 2750lm | 4000K   | 1181(L) x 26(W) x 100(H) |
| EVO-CX38100-S | 37W   | 3700lm |         | 1118(L) x 38(W) x 100(H) |