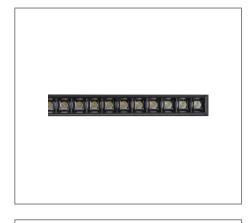

## Specification

Input Voltage200-240 V ACPower Factor0.9 Typical

System Efficiency 89%
Rendering Index Min 80

**Operating Temperature** -20 to 45 Degrees Celsius

**LED Chip** LED SMD

**Housing** Aluminium Alloy Body

Anti-glare louver

**LED Operating Life** 50, 000 Hrs

Beam Angle 34°
IP Rating IP20

## Ordering Data

| Part No.      | Power | Lumens | CCT (K) | DIMENSION                |
|---------------|-------|--------|---------|--------------------------|
| EVO-CX26100-S | 36W   | 2750lm | 4000K   | 1181(L) x 26(W) x 100(H) |
| EVO-CX38100-S | 37W   | 3700lm |         | 1118(L) x 38(W) x 100(H) |