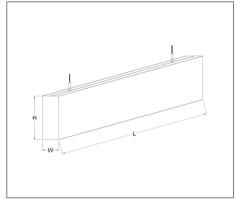

## Ordering Data

| Part No.      | Power | Lumens | CCT (K) | DIMENSION                |
|---------------|-------|--------|---------|--------------------------|
| EVO-CX26100-P | 27W   | 900lm  |         | 1200(L) x 26(W) x 100(H) |
| EVO-CX38100-P | 27W   | 1200lm | 4000K   | 1200(L) x 38(W) x 100(H) |
| EVO-CX50100-P | 36W   | 1750lm |         | 1200(L) x 50(W) x 100(H) |