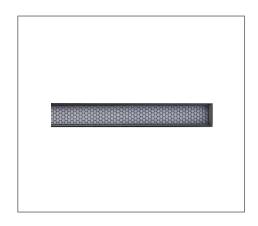

Honeycomb diffuser

**LED Operating Life** 50,000 Hrs

60° **Beam Angle IP Rating** IP20