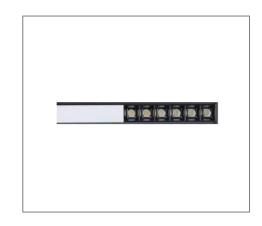

## Specification

Input Voltage200-240 V ACPower Factor0.9 Typical

System Efficiency 89%
Rendering Index Min 80

**Operating Temperature** -20 to 45 Degrees Celsius

**LED Chip** LED SMD

**Housing** Aluminium Alloy Body

Anti-glare louver & opal diffuser

LED Operating Life50,000 HrsBeam Angle34° + 110°IP RatingIP20

. Kating