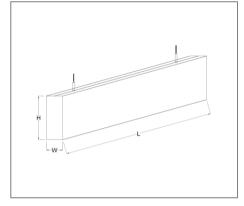

## Ordering Data

| Part No.       | Power | Lumens | CCT (K) | DIMENSION                |
|----------------|-------|--------|---------|--------------------------|
| EV0-CX26100-BS | 27W   | 1400lm |         | 1181(L) x 26(W) x 100(H) |
| EVO-CX38100-BS | 27W   | 1800lm | 4000K   | 1118(L) x 38(W) x 100(H) |
| EVO-CX50100-BS | 36W   | 2750lm |         | 1125(L) x 50(W) x 100(H) |