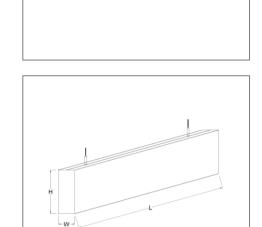

## Ordering Data

| Part No.      | Power | Lumens | CCT (K) | DIMENSION                |
|---------------|-------|--------|---------|--------------------------|
| EVO-CX26100-B | 27W   | 1050lm |         | 1200(L) x 26(W) x 100(H) |
| EVO-CX38100-B | 27W   | 1500lm | 4000K   | 1200(L) x 38(W) x 100(H) |
| EVO-CX50100-B | 36W   | 2300lm |         | 1200(L) x 50(W) x 100(H) |