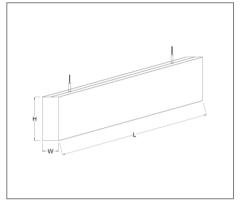

## Ordering Data

| Part No.       | Power | Lumens | CCT (K) | DIMENSION                |
|----------------|-------|--------|---------|--------------------------|
| EVO-CX26100-AS | 27W   | 1900lm |         | 1181(L) x 26(W) x 100(H) |
| EVO-CX38100-AS | 27W   | 1800lm | 4000K   | 1118(L) x 38(W) x 100(H) |
| EVO-CX50100-AS | 36W   | 2700lm |         | 1125(L) x 50(W) x 100(H) |