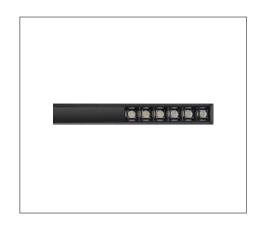

## **CXLN-AS SERIES**

## **Application**

Suspended Linear Light is designed to use for office buildings, shopping centers, convenience stores, modern trade stores, discount stores, hotels, restaurants, residences, recreation centers, museums, etc.

## Specification

Input Voltage200-240 V ACPower Factor0.9 Typical

System Efficiency 89%
Rendering Index Min 80

**Operating Temperature** -20 to 45 Degrees Celsius

**LED Chip** LED SMD

**Housing** Aluminium Alloy Body

Anti-glare louver & blind plate

**LED Operating Life** 50, 000 Hrs

Beam Angle 34°
IP Rating IP20