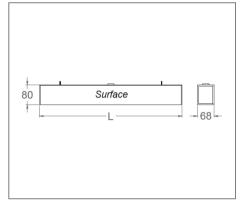

## Ordering Data

| Part No.   | Power | Lumens | Ampere | Length (L x W x H)   |
|------------|-------|--------|--------|----------------------|
| EVO-LFS-2T | 17W   | 1100lm | 0.08A  | 580mm x 68mm x 80mm  |
| EVO-LFS-4T | 32W   | 2200lm | 0.14A  | 1150mm x 68mm x 80mm |
| EVO-LFS-6T | 48W   | 3300lm | 0.21A  | 1710mm x 68mm x 80mm |
| EVO-LFS-8T | 64W   | 4400lm | 0.28A  | 2270mm x 68mm x 80mm |