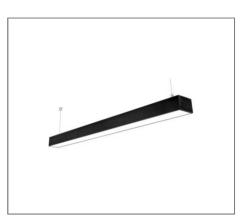

### Application

Suspended/Surface Linear Light is designed to use for office buildings, shopping centers, convenience stores, modern trade stores, discount stores, hotels, restaurants, residences, recreation centers, museums, etc.

#### Ordering Data

| Part No.         | Power | Length (L x W x H)   |
|------------------|-------|----------------------|
| EVO-E-LS7535-36W | 36W   | 1206mm x 75mm x 35mm |
| EVO-E-LS7535-54W | 54W   | 1806mm x 75mm x 35mm |
| EVO-E-LS7535-72W | 72W   | 2406mm x 75mm x 35mm |