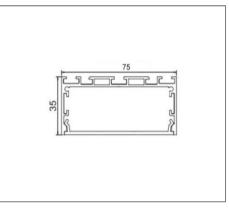

#### Specification

| Input Voltage                    | 200-240 V AC         |
|----------------------------------|----------------------|
| IP Rating                        | IP20                 |
| Rendering Index                  | > 90                 |
| Lumen Per Watt                   | 130lm/w              |
| LED Operating Life               | >50, 000 Hrs         |
| Colour Correlated<br>Temperature | 3000K, 4000K, 6500K  |
| Available Colour                 | White/Black/Grey     |
| Beam Angle                       | 120°                 |
| Dimmable                         | Optional             |
| Mounting Method                  | Suspended, Surface M |

#### Ordering Data

| Part No.         | Power | Length (L x W x H)   |
|------------------|-------|----------------------|
| EVO-E-LS7535-36W | 36W   | 1206mm x 75mm x 35mm |
| EVO-E-LS7535-54W | 54W   | 1806mm x 75mm x 35mm |
| EVO-E-LS7535-72W | 72W   | 2406mm x 75mm x 35mm |