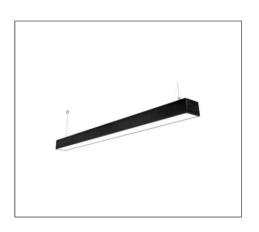

## **Application**

Suspended/Surface Linear Light is designed to use for office buildings, shopping centers, convenience stores, modern trade stores, discount stores, hotels, restaurants, residences, recreation centers, museums, etc.

## Ordering Data

| Part No.         | Power | Length (L x W x H)   |
|------------------|-------|----------------------|
| EVO-E-LS5035-36W | 36W   | 1206mm x 50mm x 35mm |
| EVO-E-LS5035-54W | 54W   | 1806mm x 50mm x 35mm |
| EVO-E-LS5035-72W | 72W   | 2406mm x 50mm x 35mm |