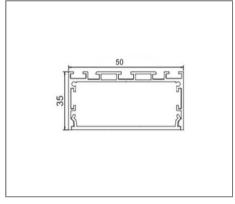

## Ordering Data

| Part No.         | Power | Length (L x W x H)   |
|------------------|-------|----------------------|
| EVO-E-LS5035-36W | 36W   | 1206mm x 50mm x 35mm |
| EVO-E-LS5035-54W | 54W   | 1806mm x 50mm x 35mm |
| EVO-E-LS5035-72W | 72W   | 2406mm x 50mm x 35mm |