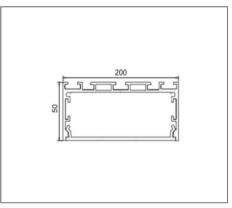

#### Ordering Data

| Part No.          | Power | Length (L x W x H)    |
|-------------------|-------|-----------------------|
| EVO-E-LS20050-36W | 36W   | 1206mm x 200mm x 50mm |
| EVO-E-LS20050-54W | 54W   | 1806mm x 200mm x 50mm |
| EVO-E-LS20050-72W | 72W   | 2406mm x 200mm x 50mm |