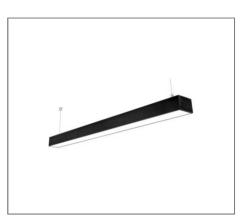

### Application

Suspended/Surface Linear Light is designed to use for office buildings, shopping centers, convenience stores, modern trade stores, discount stores, hotels, restaurants, residences, recreation centers, museums, etc.

#### Ordering Data

| Part No.          | Power | Length (L x W x H)    |
|-------------------|-------|-----------------------|
| EVO-E-LS20050-36W | 36W   | 1206mm x 200mm x 50mm |
| EVO-E-LS20050-54W | 54W   | 1806mm x 200mm x 50mm |
| EVO-E-LS20050-72W | 72W   | 2406mm x 200mm x 50mm |