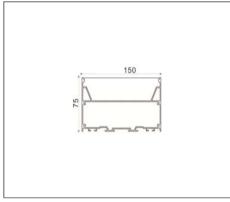

## Ordering Data

| Part No.          | Power | Length (L x W x H)    |
|-------------------|-------|-----------------------|
| EVO-E-LS15075-18W | 18W   | 606mm x 150mm x 75mm  |
| EVO-E-LS15075-36W | 36W   | 1206mm x 150mm x 75mm |
| EVO-E-LS15075-54W | 54W   | 1806mm x 150mm x 75mm |
| EVO-E-LS15075-72W | 72W   | 2406mm x 150mm x 75mm |