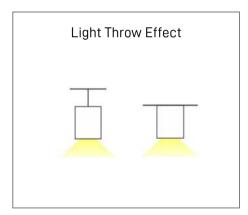

## E-LS15075 SERIES

## **Application**

Suspended/Surface Linear Light is designed to use for office buildings, shopping centers, convenience stores, modern trade stores, discount stores, hotels, restaurants, residences, recreation centers, museums, etc.

## Specification

**Input Voltage** 200-240 V AC

IP Rating IP20
Rendering Index > 90
Lumen Per Watt 130lm/w
LED Operating Life >50,000 Hrs

Colour Correlated
Temperature

Available Colour

3000K, 4000K, 6500K
White/Black/Grey

Beam Angle 120°
Dimmable Optional

Mounting Method Suspended, Surface Mounted







## Ordering Data

| Part No.          | Power | Length (L x W x H)    |
|-------------------|-------|-----------------------|
| EVO-E-LS15075-18W | 18W   | 606mm x 150mm x 75mm  |
| EVO-E-LS15075-36W | 36W   | 1206mm x 150mm x 75mm |
| EVO-E-LS15075-54W | 54W   | 1806mm x 150mm x 75mm |
| EVO-E-LS15075-72W | 72W   | 2406mm x 150mm x 75mm |

<sup>\*</sup> Product specification subject to change according to technology improvement.