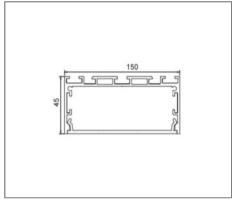

## Ordering Data

| Part No.          | Power | Length (L x W x H)    |
|-------------------|-------|-----------------------|
| EVO-E-LS15045-36W | 36W   | 1206mm x 150mm x 45mm |
| EVO-E-LS15045-54W | 54W   | 1806mm x 150mm x 45mm |
| EVO-E-LS15045-72W | 72W   | 2406mm x 150mm x 45mm |