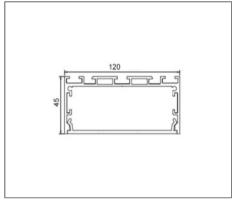

## Ordering Data

| Part No.          | Power | Length (L x W x H)    |
|-------------------|-------|-----------------------|
| EVO-E-LS12045-36W | 36W   | 1206mm x 120mm x 45mm |
| EVO-E-LS12045-54W | 54W   | 1806mm x 120mm x 45mm |
| EVO-E-LS12045-72W | 72W   | 2406mm x 120mm x 45mm |