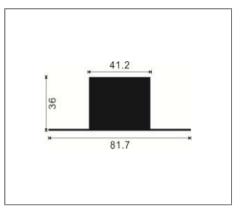

#### Ordering Data

| Part No.         | Power | Length (L x W x H)     |
|------------------|-------|------------------------|
| EVO-G40-LR4136-C | 36W   | 1203mm x 41.2mm x 36mm |

\* Product specification subject to change according to technology improvement.