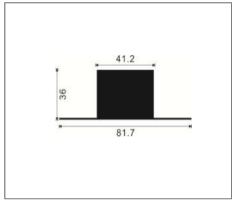

## Ordering Data

| Part No.         | Power | Length (L x W x H)     |
|------------------|-------|------------------------|
| EVO-G40-LR4136-A | 36W   | 1145mm x 41.2mm x 36mm |

<sup>\*</sup> Product specification subject to change according to technology improvement.