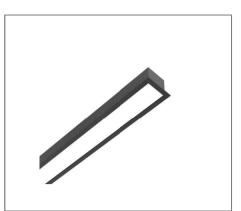

## G40-LE4136-C SERIES

#### Ordering Data

| Part No.         | Power | Length (L x W x H)     |
|------------------|-------|------------------------|
| EVO-G40-LE4136-C | 36W   | 1203mm x 41.2mm x 36mm |

\* Product specification subject to change according to technology improvement.