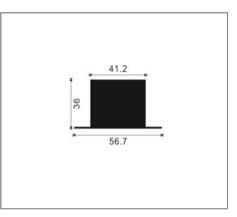

#### Ordering Data

| Part No.         | Power | Length (L x W x H)     |
|------------------|-------|------------------------|
| EVO-G40-LE4136-C | 36W   | 1203mm x 41.2mm x 36mm |

\* Product specification subject to change according to technology improvement.