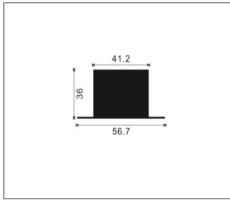

## Ordering Data

| Part No.         | Power | Length (L x W x H)     |
|------------------|-------|------------------------|
| EVO-G40-LE4136-B | 36W   | 1145mm x 41.2mm x 36mm |

<sup>\*</sup> Product specification subject to change according to technology improvement.