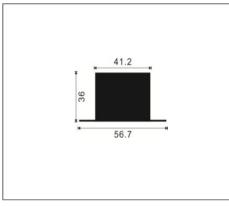

## Ordering Data

| Part No.         | Power | Length (L x W x H)     |
|------------------|-------|------------------------|
| EVO-G40-LE4136-A | 36W   | 1145mm x 41.2mm x 36mm |

<sup>\*</sup> Product specification subject to change according to technology improvement.