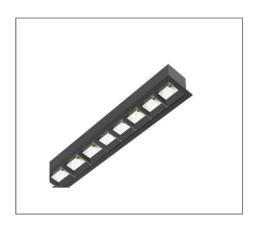

## G40-LE4136-A SERIES

## **Application**

Recessed Linear Light is designed to use for office buildings, shopping centers, convenience stores, modern trade stores, discount stores, hotels, restaurants, residences, recreation centers, museums, etc.