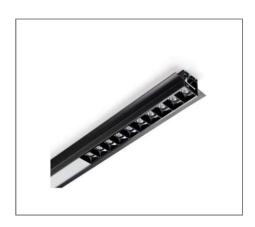

## G30-LR3332-D SERIES

## **Application**

Recessed Linear Light is designed to use for office buildings, shopping centers, convenience stores, modern trade stores, discount stores, hotels, restaurants, residences, recreation centers, museums, etc.