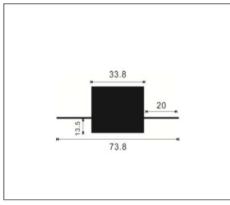

## Ordering Data

| Part No.         | Power | Length (L x W x H) |
|------------------|-------|--------------------|
| EVO-G30-LR3332-D | 30W   | 1198mm x 33.8mm    |

<sup>\*</sup> Product specification subject to change according to technology improvement.