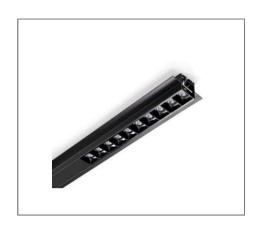

## G30-LR3332-C SERIES

## **Application**

Recessed Linear Light is designed to use for office buildings, shopping centers, convenience stores, modern trade stores, discount stores, hotels, restaurants, residences, recreation centers, museums, etc.