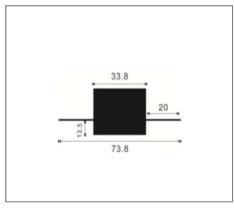

## Ordering Data

| Part No.         | Power | Length (L x W x H) |
|------------------|-------|--------------------|
| EVO-G30-LR3332-C | 30W   | 1198mm x 33.8mm    |

<sup>\*</sup> Product specification subject to change according to technology improvement.