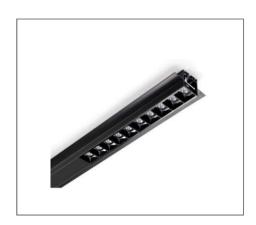

## G30-LR3332-B SERIES

## **Application**

Recessed Linear Light is designed to use for office buildings, shopping centers, convenience stores, modern trade stores, discount stores, hotels, restaurants, residences, recreation centers, museums, etc.