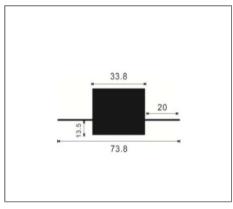

## Ordering Data

| Part No.         | Power | Length (L x W x H) |
|------------------|-------|--------------------|
| EVO-G30-LR3332-B | 30W   | 1198mm x 33.8mm    |

<sup>\*</sup> Product specification subject to change according to technology improvement.