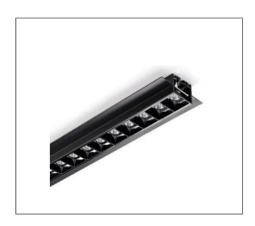

## G30-LR3332-A SERIES

## **Application**

Recessed Linear Light is designed to use for office buildings, shopping centers, convenience stores, modern trade stores, discount stores, hotels, restaurants, residences, recreation centers, museums, etc.