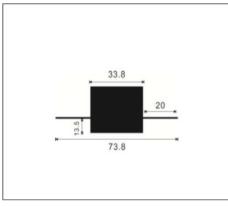

## Ordering Data

| Part No.         | Power | Length (L x W x H) |
|------------------|-------|--------------------|
| EVO-G30-LR3332-A | 30W   | 1198mm x 33.8mm    |

<sup>\*</sup> Product specification subject to change according to technology improvement.