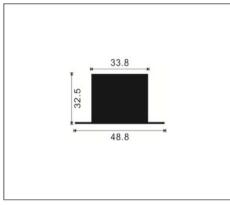

## Ordering Data

| Part No.         | Power | Length (L x W x H) |
|------------------|-------|--------------------|
| EVO-G30-LE3332-D | 30W   | 1198mm x 33.8mm    |

<sup>\*</sup> Product specification subject to change according to technology improvement.