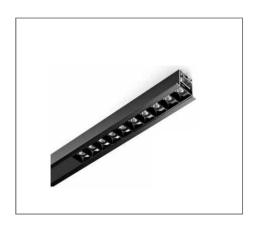

## G30-LE3332-C SERIES

## **Application**

Recessed Linear Light is designed to use for office buildings, shopping centers, convenience stores, modern trade stores, discount stores, hotels, restaurants, residences, recreation centers, museums, etc.

## Ordering Data

| Part No.         | Power | Length (L x W x H) |
|------------------|-------|--------------------|
| EVO-G30-LE3332-C | 30W   | 1198mm x 33.8mm    |

<sup>\*</sup> Product specification subject to change according to technology improvement.