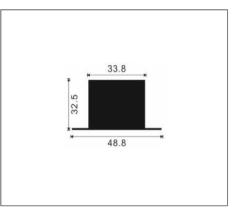

#### Ordering Data

| Part No.         | Power | Length (L x W x H) |
|------------------|-------|--------------------|
| EVO-G30-LE3332-A | 30W   | 1198mm x 33.8mm    |

\* Product specification subject to change according to technology improvement.