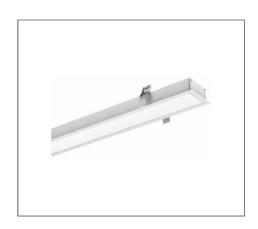

## **Application**

Recessed Linear Light is designed to use for office buildings, shopping centers, convenience stores, modern trade stores, discount stores, hotels, restaurants, residences, recreation centers, museums, etc.

## Ordering Data

| Part No.         | Power | Length (L x W x H)   |
|------------------|-------|----------------------|
| EVO-E-LE6535-18W | 18W   | 606mm x 50mm x 35mm  |
| EVO-E-LE6535-36W | 36W   | 1204mm x 50mm x 35mm |
| EVO-E-LE6535-54W | 54W   | 1803mm x 50mm x 35mm |
| EVO-E-LE6535-72W | 72W   | 2404mm x 50mm x 35mm |