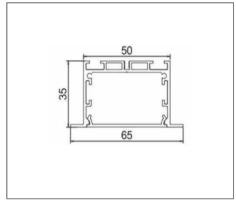

## Ordering Data

| Part No.         | Power | Length (L x W x H)   |
|------------------|-------|----------------------|
| EVO-E-LE6535-18W | 18W   | 606mm x 50mm x 35mm  |
| EVO-E-LE6535-36W | 36W   | 1204mm x 50mm x 35mm |
| EVO-E-LE6535-54W | 54W   | 1803mm x 50mm x 35mm |
| EVO-E-LE6535-72W | 72W   | 2404mm x 50mm x 35mm |