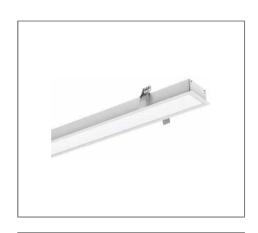

## **Application**

Recessed Linear Light is designed to use for office buildings, shopping centers, convenience stores, modern trade stores, discount stores, hotels, restaurants, residences, recreation centers, museums, etc.

## Ordering Data

| Part No.         | Power | Length (L x W x H)   |
|------------------|-------|----------------------|
| EVO-E-LE5035-18W | 18W   | 606mm x 35mm x 35mm  |
| EVO-E-LE5035-36W | 36W   | 1204mm x 35mm x 35mm |
| EVO-E-LE5035-54W | 54W   | 1803mm x 35mm x 35mm |
| EVO-E-LE5035-72W | 72W   | 2404mm x 35mm x 35mm |