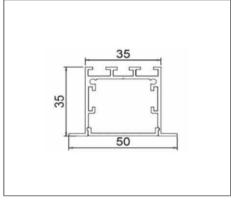

## Ordering Data

| Part No.         | Power | Length (L x W x H)   |
|------------------|-------|----------------------|
| EVO-E-LE5035-18W | 18W   | 606mm x 35mm x 35mm  |
| EVO-E-LE5035-36W | 36W   | 1204mm x 35mm x 35mm |
| EVO-E-LE5035-54W | 54W   | 1803mm x 35mm x 35mm |
| EVO-E-LE5035-72W | 72W   | 2404mm x 35mm x 35mm |