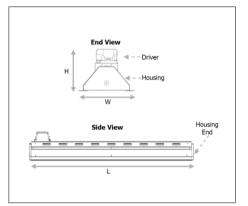

## Specification

| Input Voltage                    | 240 V AC         |
|----------------------------------|------------------|
| IP Rating                        | IP20             |
| Rendering Index                  | > 80             |
| Lumen Per Watt                   | 122lm/w          |
| LED Operating Life               | >50, 000 Hrs     |
| Colour Correlated<br>Temperature | 5700K            |
| Available Colour                 | White/Black      |
| Beam Angle                       | 120°             |
| Dimmable                         | Non              |
| Mounting Method                  | Recessed Mounted |
| Ordering Data                    |                  |

| Part No.          | Power | Lumens | CCT (K) | DIMENSION (mm)              |
|-------------------|-------|--------|---------|-----------------------------|
| EVO-AS8E-600-1LM  | 18W   | 2200lm | 5700K   | 603 (L) x 115 (W) x 86 (H)  |
| EVO-AS8E-1200-2LM | 36W/m | 4400lm | 5700K   | 1213 (L) x 115 (W) x 86 (H) |