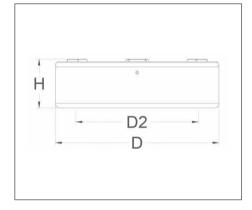

### Ordering Data

| Part No.      | Power | Lumens | Ampere | Dimension |            |        |
|---------------|-------|--------|--------|-----------|------------|--------|
|               |       |        |        | Diameter  | Diameter 2 | Height |
| EVO-SWD-6-12  | 12W   | 900lm  | 0.05A  | 164       | 108        | 62     |
| EVO-SWD-8-18  | 18W   | 1600lm | 0.08A  | 207       | 155        | 62     |
| EVO-SWD-10-26 | 26W   | 2300lm | 0.11A  | 255       | 191        | 68     |