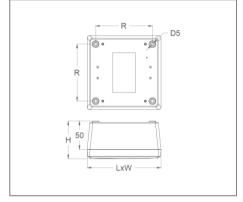

Coated

Flex & Nylon Connecting Devices

**LED Operating Life** 30,000 Hrs

**Dimmable** Data No

| Part No.   | Power | Lumen  | CCT (K)                 | Beam Angle | Dimension (mm)               |
|------------|-------|--------|-------------------------|------------|------------------------------|
| EVO-SS-301 | 10W   | 1000lm | 3000K<br>4000K<br>6000K | 120°       | 110 (LxW) x 66 (H) x 80 (R)  |
| EVO-SS-401 | 15W   | 1500lm |                         |            | 130 (LxW) x 66 (H) x 100 (R) |
| EVO-SS-601 | 20W   | 2000lm |                         |            | 159 (LxW) x 66 (H) x 120 (R) |
| EVO-SS-801 | 24W   | 2400lm |                         |            | 178 (LxW) x 66 (H) x 135 (R) |