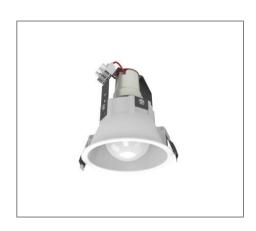

## **Application**

Recessed downlight is designed to use for office buildings, shopping centers, convenience stores, modern trade stores, discount stores, hotels, restaurants, residences, recreation centers, museums, etc.

## Specification

Input Voltage200-240 V ACPower Factor0.9 TypicalSystem Efficiency89%

**Rendering Index** Min 80

**Housing** Die Cast Aluminium Rim

Mild Steel Bracket

Electrostatically Polyester Powder Coated

Ceramic Lamp holder (E27) Nylon Connecting Devices Stainless Steel Spring Clips

**LED Operating Life** 15, 000 Hrs

**Dimmable** No