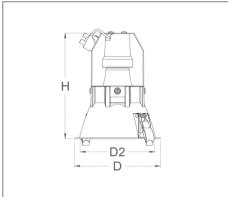

## Ordering Data

| Part No.  | Power | Lamp<br>Base | Dimension (mm)                   | Hole Cut (mm) |
|-----------|-------|--------------|----------------------------------|---------------|
| EVO-0S303 | 3-10W | E27          | 115 (D) x 100 (D2) x 130-150 (H) | D105          |
| EV0-0S403 | 5-12W | E27          | 140 (D) x 125 (D2) x 150-160 (H) | D130          |