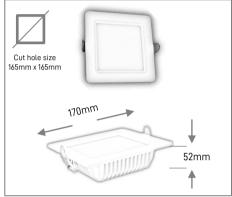

## Specification

Input Voltage200-240 V ACPower Factor0.9 Typical

System Efficiency 89%
Rendering Index Min 80

**Operating Temperature** -20 to 50 Degrees Celsius

**LED Operating Life** 50, 000 Hrs **Dimmable** Optional

## Ordering Data

| Part No.            | Power | Lumens | CCT (K) | Beam Angle | Shape  |
|---------------------|-------|--------|---------|------------|--------|
| EVO-6RDL4-18W-3000K | 18W   | 1620lm | 3000K   | 120°       | Square |
| EVO-6RDL4-18W-4000K | 18W   | 1800lm | 4000K   | 120°       | Square |
| EVO-6RDL4-18W-6000K | 18W   | 1800lm | 6000K   | 120°       | Square |