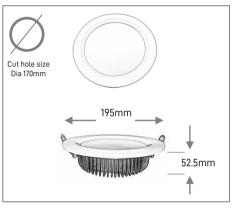

## Specification

| Input Voltage         | 200-240 V AC              |  |
|-----------------------|---------------------------|--|
| Power Factor          | 0.9 Typical               |  |
| System Efficiency     | 89%                       |  |
| Rendering Index       | Min 80                    |  |
| Operating Temperature | -20 to 50 Degrees Celsius |  |
| LED Operating Life    | 50, 000 Hrs               |  |
| Dimmable              | Optional                  |  |
|                       |                           |  |

## Ordering Data

| Part No.            | Power | Lumens | CCT (K) | Beam Angle | Shape |
|---------------------|-------|--------|---------|------------|-------|
| EVO-6RDL3-18W-3000K | 18W   | 1620lm | 3000K   | 120°       | Round |
| EVO-6RDL3-18W-4000K | 18W   | 1800lm | 4000K   | 120°       | Round |
| EVO-6RDL3-18W-6000K | 18W   | 1800lm | 6000K   | 120°       | Round |