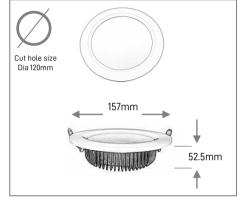

## Specification

Input Voltage200-240 V ACPower Factor0.9 Typical

System Efficiency 89%
Rendering Index Min 80

**Operating Temperature** -20 to 50 Degrees Celsius

**LED Operating Life** 50, 000 Hrs **Dimmable** Optional

## Ordering Data

| Part No.            | Power | Lumens | CCT (K) | Beam Angle | Shape |
|---------------------|-------|--------|---------|------------|-------|
| EVO-4RDL3-13W-3000K | 13W   | 1170lm | 3000K   | 120°       | Round |
| EVO-4RDL3-13W-4000K | 13W   | 1300lm | 4000K   | 120°       | Round |
| EVO-4RDL3-13W-6000K | 13W   | 1300lm | 6000K   | 120°       | Round |